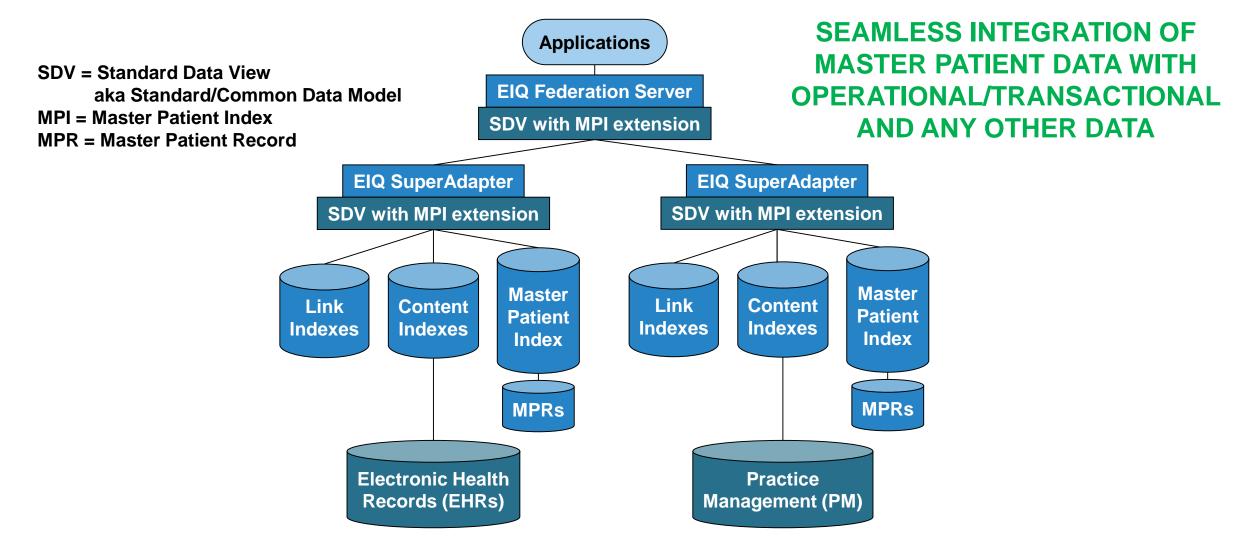

### Distributed VMPI SDF System Configuration

## Key Components and Processes (1 of 2)

- Two data sources:
  - Allscripts Electronic Health Records (EHRs)
  - Allscripts Practice Management (PM)
- Data quality applied during indexing and results retrieval, e.g., for ADDRESS, EMAIL, PHONE and DOB
- Content indexes
- Link Indexes<sup>™</sup> to capture relationships among data within and across data sources
  - Simple entities directly connected, e.g., ADDRESS, EMAIL and PHONE
  - Complex entities subject to a composite weighted probabilistic match process, i.e., for POC, PATIENT (a type of PERSON entity)

## Key Components and Processes (2 of 2)

- Master data merge process determines best data for PATIENT
  - A single master patient record with a unique PATIENT\_ID is created or updated
- Master patient record or update passed back to each of the data source adapters containing the PATIENT, and the local VMPI created or updated
  - Local adapter master data record created or updated
  - If not already tagged, matched PATIENT identification record indexes tagged with the unique PATIENT\_ID
- Simple SQL queries to use the distributed VMPI to isolate and retrieve any and all PATIENT-related data in sources
- Highly interactive visualization with sections for queries, link graphs, reports, stats and original documents