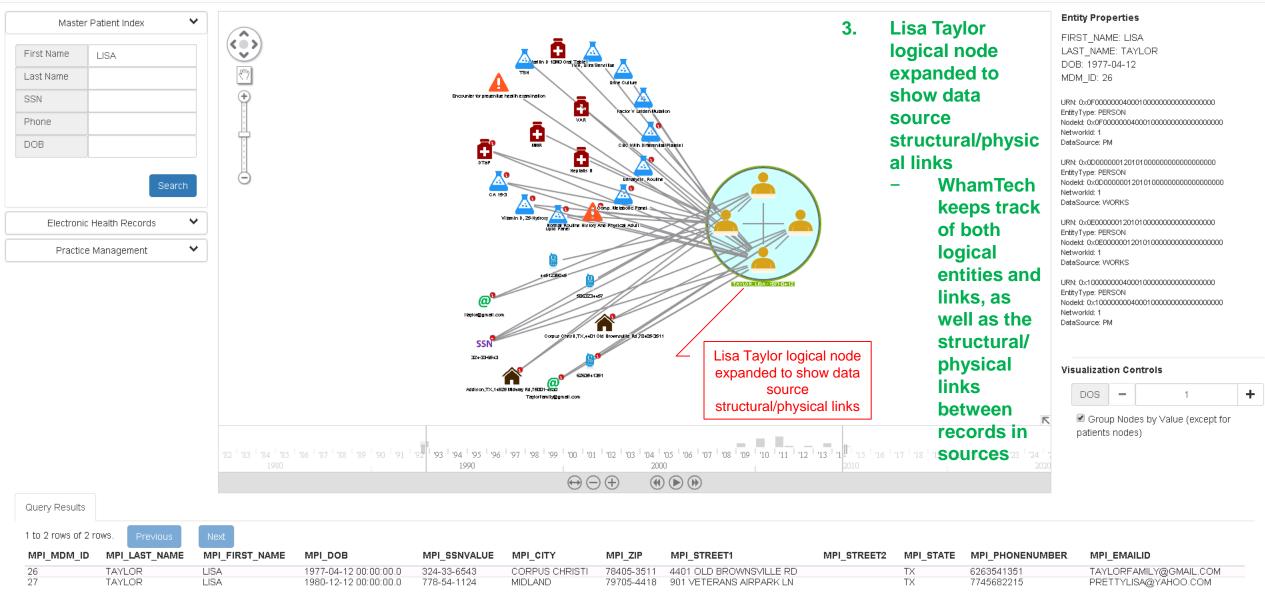

## Showing own dummy data for HIPAA compliance. MPI, EHR and PM data sources combined.

•

A PARTNER of HUNTINGTON HOSPITAL

A PARTNER of HUNTINGTON HOSPITAL

•

A PARTNER of HUNTINGTON HOSPITAL

Virtual Master Patient Index by