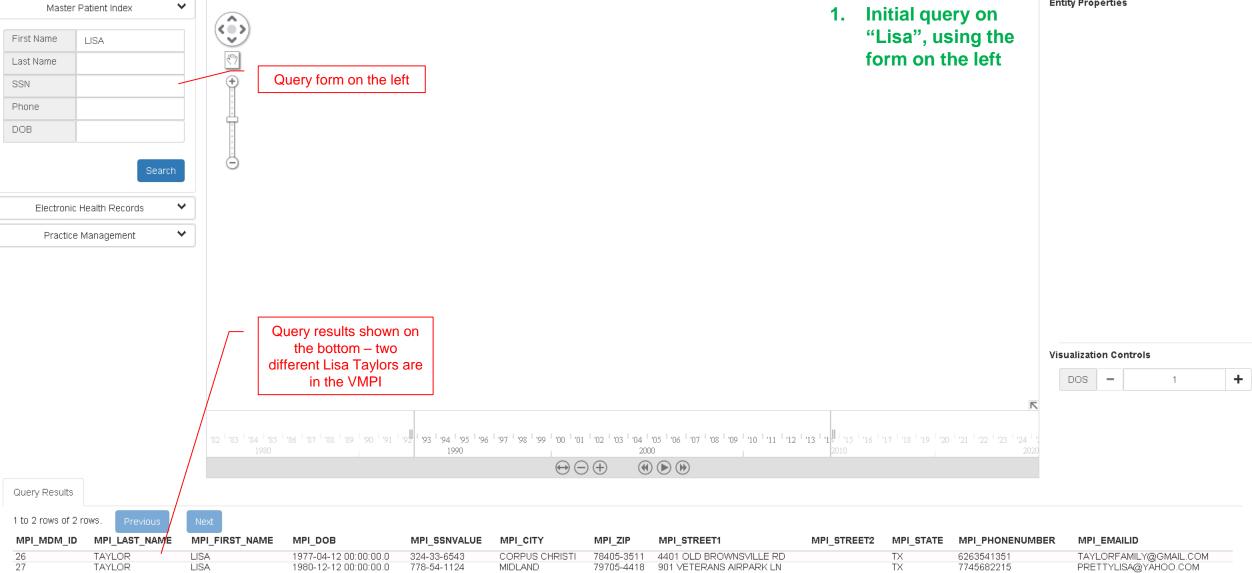

# Screenshots from the VMPI POC

## Showing own dummy data for HIPAA compliance. MPI, EHR and PM data sources combined.

•

A PARTNER of HUNTINGTON HOSPITAL

A PARTNER of HUNTINGTON HOSPITAL

•

A PARTNER of HUNTINGTON HOSPITAL

Virtual Master Patient Index by

#### Patient ID's: Works [13, 14], PM [12, 13] MPLID: 26

| Patient 360 View | TAYLOR, LIS                                                                                             | A                                             |                                                                                               |             | MP                              | PLID: 26 F            | auchirito 5. Works [     | 13, 14], PM [12, 13]                                |                                                          |                                                                                                                |                                                            |
|------------------|---------------------------------------------------------------------------------------------------------|-----------------------------------------------|-----------------------------------------------------------------------------------------------|-------------|---------------------------------|-----------------------|--------------------------|-----------------------------------------------------|----------------------------------------------------------|----------------------------------------------------------------------------------------------------------------|------------------------------------------------------------|
| I Dashboard      | Patient Info                                                                                            |                                               |                                                                                               |             |                                 |                       |                          |                                                     |                                                          |                                                                                                                |                                                            |
| * Allergies      | TAYLOR, LIS                                                                                             | SA                                            |                                                                                               |             | Contact Inform:<br>@ TAYLORF    | ation<br>FAMILY@GMAII | L.COM                    |                                                     |                                                          | agnoses<br>DISONING, FOOD, OTHER (BAC                                                                          | TERIAL)                                                    |
| A Problems       | 1977-04-12 🔛                                                                                            |                                               | CORPUS CHRISTI TX 78405-3511                                                                  |             | <b>%</b> 62635413               |                       |                          |                                                     |                                                          |                                                                                                                |                                                            |
| Medications      |                                                                                                         |                                               |                                                                                               |             |                                 |                       |                          |                                                     |                                                          |                                                                                                                |                                                            |
| Immunizations    | Guarantor info                                                                                          |                                               |                                                                                               |             |                                 |                       |                          |                                                     |                                                          |                                                                                                                |                                                            |
| 🗻 Vitals         | Last Name                                                                                               | First Name                                    | GT Street                                                                                     | Unit        | GT City                         | GT State              | GT Zip                   | Phone                                               | Work Phone                                               | Work Phone Extension                                                                                           | Email                                                      |
| 🕹 Labs           | TAYLOR<br>TAYLOR                                                                                        | LISA<br>LISA                                  | 14925 Midway Rd<br>4401 Old Brownsville Rd                                                    |             | Addison<br>Corpus Christi       | TX<br>TX              | 75001-4900<br>78405-3511 | 5863234457<br>6263541351                            |                                                          |                                                                                                                | ltaylor@gmail.com<br>TaylorFamily@gmail.com                |
| Encounters       | Preferred Phar                                                                                          | macy                                          |                                                                                               |             |                                 |                       |                          |                                                     |                                                          |                                                                                                                |                                                            |
|                  | Pharmacy Nam                                                                                            | ie                                            | Pharm Street                                                                                  |             |                                 | Unit                  | Pharm City               |                                                     | rm State                                                 | Pharm Zip                                                                                                      | Prescribe Action                                           |
| Documents        | Walgreens Phar<br>Target Pharmac                                                                        |                                               | 2101 Morgan Ave<br>7845 N MacArthur I                                                         | 3l∨d        |                                 |                       | Corpus Christi<br>Irving | TX<br>TX                                            |                                                          | 78405<br>75063                                                                                                 | Sent To Mail<br>Sent To Mail                               |
| ) History        | Appointment In                                                                                          | fo                                            |                                                                                               |             |                                 |                       |                          |                                                     |                                                          |                                                                                                                |                                                            |
|                  | Time                                                                                                    |                                               | Туре                                                                                          |             | Description                     |                       |                          | Comments                                            |                                                          | Scheduled                                                                                                      | Time                                                       |
|                  | 2014-07-10 10:                                                                                          |                                               | CPE24                                                                                         |             | Routine Physical E              | xam                   |                          | CPE24                                               |                                                          | 2014-07-10 (                                                                                                   |                                                            |
|                  | 2013-07-10 10:<br>2012-07-10 10:                                                                        |                                               | CPE<br>CPE22                                                                                  |             | Physical Exam<br>Physical Exam  |                       |                          | CPE23<br>CPE22                                      |                                                          | 2013-07-10 (<br>2012-07-10 (                                                                                   |                                                            |
|                  | 2011-07-10 11:                                                                                          |                                               | CPE21                                                                                         |             | Physical Exam                   |                       |                          | CPE21                                               |                                                          | 2011-07-10 (                                                                                                   |                                                            |
|                  | 1997-02-22 10:                                                                                          |                                               | OV6                                                                                           |             | Office Visit 6                  |                       |                          | FEELING DIZ                                         |                                                          | 1997-02-20 (                                                                                                   | 09:40:55.0                                                 |
|                  | 1996-07-10 10:                                                                                          | 20.00 0                                       |                                                                                               |             |                                 |                       |                          |                                                     |                                                          |                                                                                                                |                                                            |
|                  | 1009 11 10 10                                                                                           |                                               | CPE                                                                                           |             | Physical Exam                   |                       |                          | R HAND SWO                                          | DLLEN                                                    | 1996-07-09 (                                                                                                   |                                                            |
|                  |                                                                                                         | 20:00.0                                       | OV6                                                                                           |             | Office Visit 6                  |                       |                          | Flu Shot                                            | DLLEN                                                    | 1992-10-09 (                                                                                                   | 09:40:55.0                                                 |
|                  | 1991-07-10 11:                                                                                          | 20:00.0                                       |                                                                                               |             |                                 |                       |                          |                                                     | DLLEN                                                    |                                                                                                                | 09:40:55.0                                                 |
|                  | 1991-07-10 11:<br>Policy Info                                                                           | 20:00.0                                       | OV6<br>CPE                                                                                    |             | Office Visit 6                  |                       |                          | Flu Shot                                            |                                                          | 1992-10-09 (<br>1991-07-10 (                                                                                   | 09:40:55.0                                                 |
|                  | 1991-07-10 11:<br>Policy Info<br>Abbreviation                                                           | 20:00.0                                       | OV6<br>CPE<br>Name                                                                            |             | Office Visit 6<br>Physical Exam |                       |                          | Flu Shot                                            | Effectiv                                                 | 1992-10-09 (<br>1991-07-10 (<br><b>7e Date</b>                                                                 | 09:40:55.0                                                 |
|                  | 1991-07-10 11:<br>Policy Info<br>Abbreviation<br>BCBTX                                                  | 20:00.0                                       | OV6<br>CPE<br>Name<br>Blue Cross I                                                            | lue Shield  | Office Visit 6<br>Physical Exam |                       |                          | Flu Shot                                            | <b>Effectiv</b><br>2010-05                               | 1992-10-09 (<br>1991-07-10 (<br><b>/e Date</b><br>-01 00:00:00.0                                               | 09:40:55.0                                                 |
|                  | 1991-07-10 11:<br>Policy Info<br>Abbreviation<br>BCBTX<br>1011                                          | 20:00.0                                       | OV6<br>CPE<br>Name<br>Blue Cross I<br>Texas Care                                              | lue Shield  | Office Visit 6<br>Physical Exam |                       |                          | Flu Shot                                            | Effectiv<br>2010-05<br>2005-04                           | 1992-10-09 (<br>1991-07-10 (<br><b>2010:00:00</b><br>-01 00:00:00.0<br>-01 00:00:00.0                          | 09:40:55.0                                                 |
|                  | 1991-07-10 11:<br>Policy Info<br>Abbreviation<br>BCBTX                                                  | 20:00.0                                       | OV6<br>CPE<br>Name<br>Blue Cross I                                                            | 3lue Shield | Office Visit 6<br>Physical Exam |                       |                          | Flu Shot                                            | Effectiv<br>2010-05<br>2005-04                           | 1992-10-09 (<br>1991-07-10 (<br><b>/e Date</b><br>-01 00:00:00.0                                               | 09:40:55.0                                                 |
|                  | 1991-07-10 11:Policy InfoAbbreviationBCBTX10111040Primary Care F                                        | 20:00.0<br>20:00.0<br>Physician               | OV6<br>CPE<br>Name<br>Blue Cross I<br>Texas Care<br>AETNA                                     |             | Office Visit 6<br>Physical Exam |                       |                          | Flu Shot<br>Face Injury                             | <b>Effectiv</b><br>2010-05<br>2005-04<br>1990-08         | 1992-10-09 (<br>1991-07-10 (<br>/e Date<br>-01 00:00:00.0<br>-01 00:00:00.0<br>-17 00:00:00.0                  | 09:40:55.0<br>09:40:55.0                                   |
|                  | 1991-07-10 11:     Policy Info     Abbreviation     BCBTX     1011     1040                             | 20:00.0<br>20:00.0<br>Physician               | OV6<br>CPE<br>Name<br>Blue Cross I<br>Texas Care                                              |             | Office Visit 6<br>Physical Exam | Unit                  |                          | Flu Shot                                            | <b>Effectiv</b><br>2010-05<br>2005-04<br>1990-08         | 1992-10-09 (<br>1991-07-10 (<br><b>2010:00:00</b><br>-01 00:00:00.0<br>-01 00:00:00.0                          | 09:40:55.0<br>09:40:55.0                                   |
|                  | 1991-07-10 11:   Policy Info   Abbreviation   BCBTX   1011   1040   Primary Care F   First Name   DAVID | 20:00.0<br>20:00.0<br>Physician<br>Las<br>SOU | OV6<br>CPE<br>Blue Cross<br>Texas Care<br>AETNA<br>the Pract Stre<br>JTH N Josey Ln           | et          | Office Visit 6<br>Physical Exam | SUITE                 |                          | Flu Shot<br>Face Injury<br>Pract City<br>Carrollton | Effectiv<br>2010-05<br>2005-04<br>1990-08<br>Pract<br>TX | 1992-10-09 (<br>1991-07-10 (<br>/e Date<br>-01 00:00:00.0<br>-01 00:00:00.0<br>:State Pract :<br>75007         | 09:40:55.0<br>09:40:55.0<br><b>Zip Phone</b><br>6264497350 |
|                  | 1991-07-10 11:Policy InfoAbbreviationBCBTX10111040Primary Care FFirst Name                              | 20:00.0<br>20:00.0<br>Physician<br>Las        | OV6<br>CPE<br>Blue Cross I<br>Texas Care<br>AETNA<br>to Name<br>Pract Stree<br>JTH N Josey Ln | et          | Office Visit 6<br>Physical Exam |                       |                          | Flu Shot<br>Face Injury                             | Effectiv<br>2010-05<br>2005-04<br>1990-08<br>Pract       | 1992-10-09 (<br>1991-07-10 (<br>/e Date<br>-01 00:00:00.0<br>-01 00:00:00.0<br>-17 00:00:00.0<br>State Pract : | 09:40:55.0<br>09:40:55.0<br>Zip Phone                      |
|                  | 1991-07-10 11:   Policy Info   Abbreviation   BCBTX   1011   1040   Primary Care F   First Name   DAVID | 20:00.0<br>20:00.0<br>Physician<br>Las<br>SOU | OV6<br>CPE<br>Blue Cross<br>Texas Care<br>AETNA<br>the Pract Stre<br>JTH N Josey Ln           | et          | Office Visit 6<br>Physical Exam | SUITE                 |                          | Flu Shot<br>Face Injury<br>Pract City<br>Carrollton | Effectiv<br>2010-05<br>2005-04<br>1990-08<br>Pract<br>TX | 1992-10-09 (<br>1991-07-10 (<br>/e Date<br>-01 00:00:00.0<br>-01 00:00:00.0<br>:State Pract :<br>75007         | 09:40:55.0<br>09:40:55.0<br><b>Zip Phone</b><br>6264497350 |