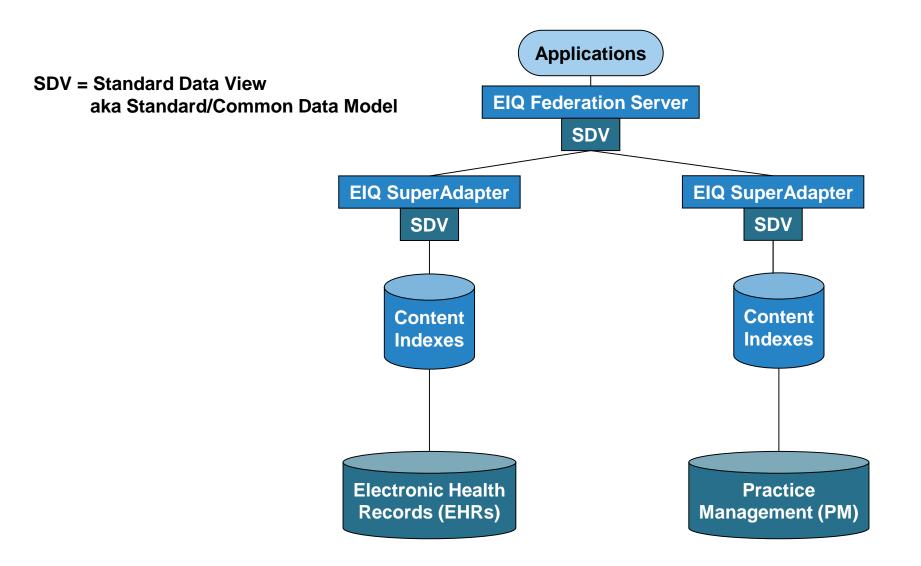

## Standard SmartData Fabric<sup>®</sup> (SDF) System Configuration

## Key Components and Processes (1 of 2)

- Two data sources:
  - Allscripts Electronic Health Records (EHRs)
  - Allscripts Practice Management (PM)
- Data quality applied during indexing and results retrieval, e.g., for ADDRESS, EMAIL, PHONE and DOB
- Content indexes
- Link Indexes<sup>™</sup> to capture relationships among data within and across data sources
  - Simple entities directly connected, e.g., ADDRESS, EMAIL and PHONE
  - Complex entities subject to a composite weighted probabilistic match process, i.e., for POC, PATIENT (a type of PERSON entity)

## Key Components and Processes (2 of 2)

- Master data merge process determines best data for PATIENT
  - A single master patient record with a unique PATIENT\_ID is created or updated
- Master patient record or update passed back to each of the data source adapters containing the PATIENT, and the local VMPI created or updated
  - Local adapter master data record created or updated
  - If not already tagged, matched PATIENT identification record indexes tagged with the unique PATIENT\_ID
- Simple SQL queries to use the distributed VMPI to isolate and retrieve any and all PATIENT-related data in sources
- Highly interactive visualization with sections for queries, link graphs, reports, stats and original documents