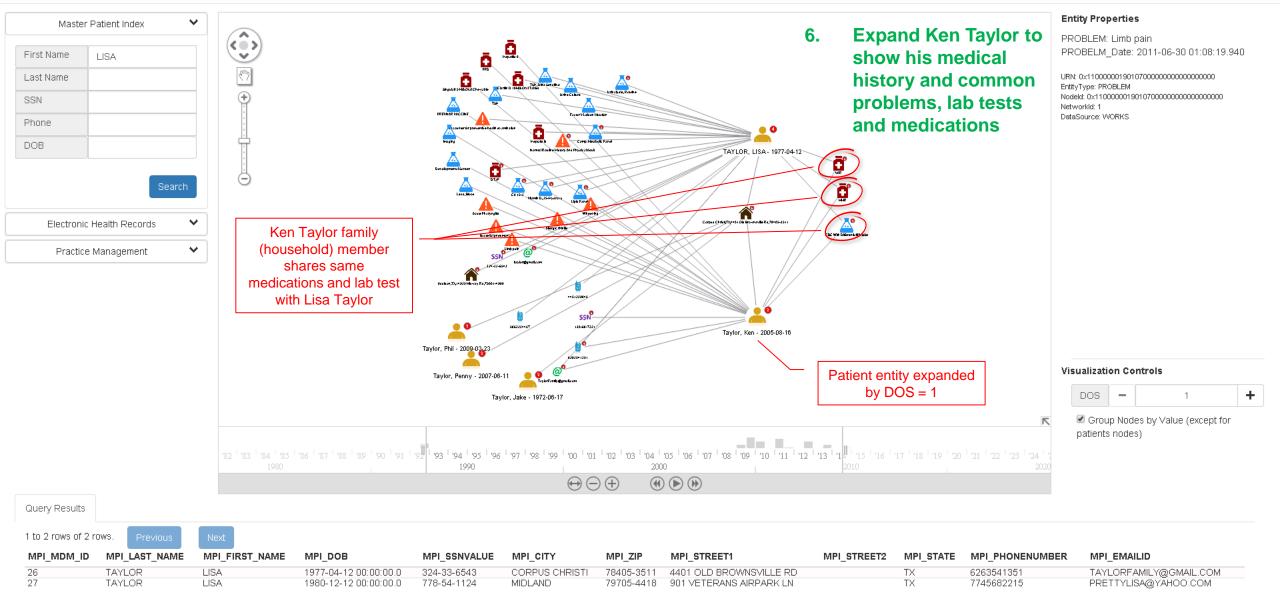

# Screenshots from the VMPI POC

## Showing own dummy data for HIPAA compliance. MPI, EHR and PM data sources combined.

•

A PARTNER of HUNTINGTON HOSPITAL

A PARTNER of HUNTINGTON HOSPITAL

•

A PARTNER of HUNTINGTON HOSPITAL

Virtual Master Patient Index by