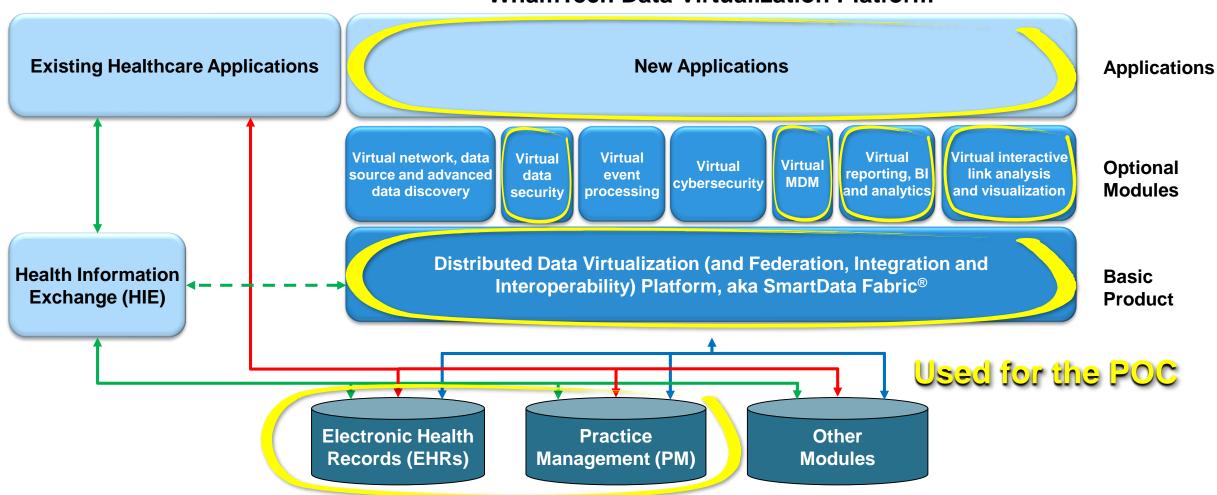

### Distributed VMPI Complements Existing Healthcare Applications

------ WhamTech Data Virtualization Platform -------

### Benefits of Distributed VMPI for Existing Healthcare Applications

- Complements the capabilities of existing applications
  - Could be incorporated as an OEM or existing applications marketed as compatible
- Extends the life of stand-alone applications that might otherwise be replaced by more complete competitor systems by customers
- Enables cooperation among multiple vendors to compete with complete offerings from larger vendors, plus, more capabilities
- Enables HIE capabilities for vendors that have incompatible standards, e.g., non-HL7
  - Serves as a possible stopgap until standards compatible
  - Could be incorporated as an OEM or existing applications marketed as compatible
- Enables future vendor applications that leverage capabilities
  - Could be incorporated as an OEM or new applications marketed as compatible