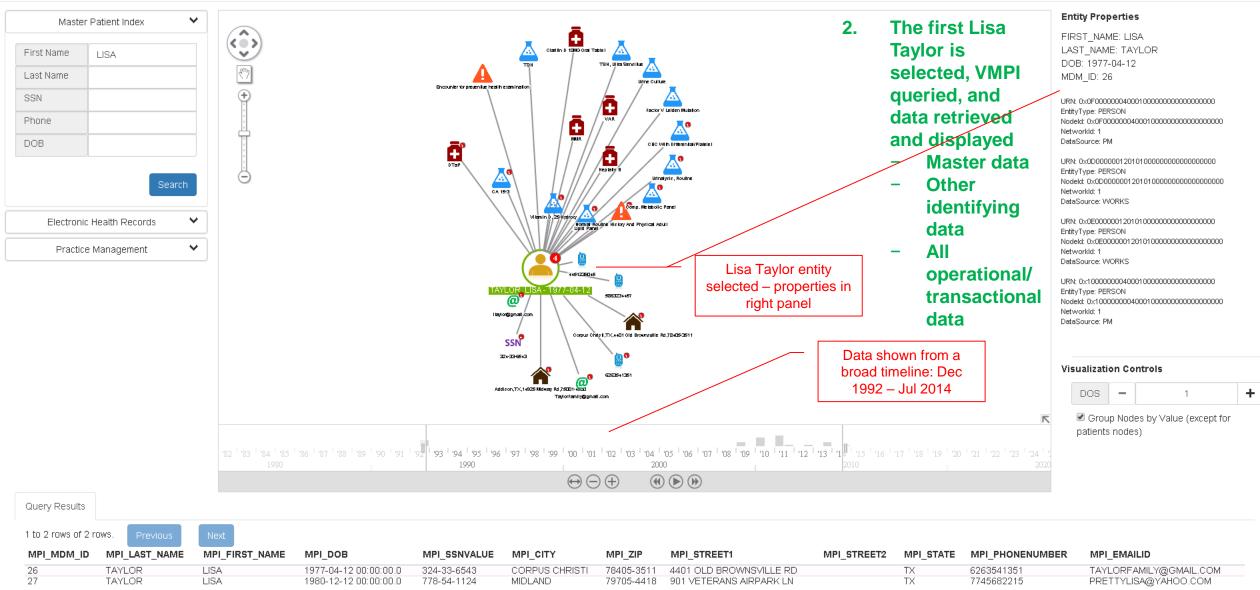

## Showing own dummy data for HIPAA compliance. MPI, EHR and PM data sources combined.

•

A PARTNER of HUNTINGTON HOSPITAL

A PARTNER of HUNTINGTON HOSPITAL

•

A PARTNER of HUNTINGTON HOSPITAL

Virtual Master Patient Index by