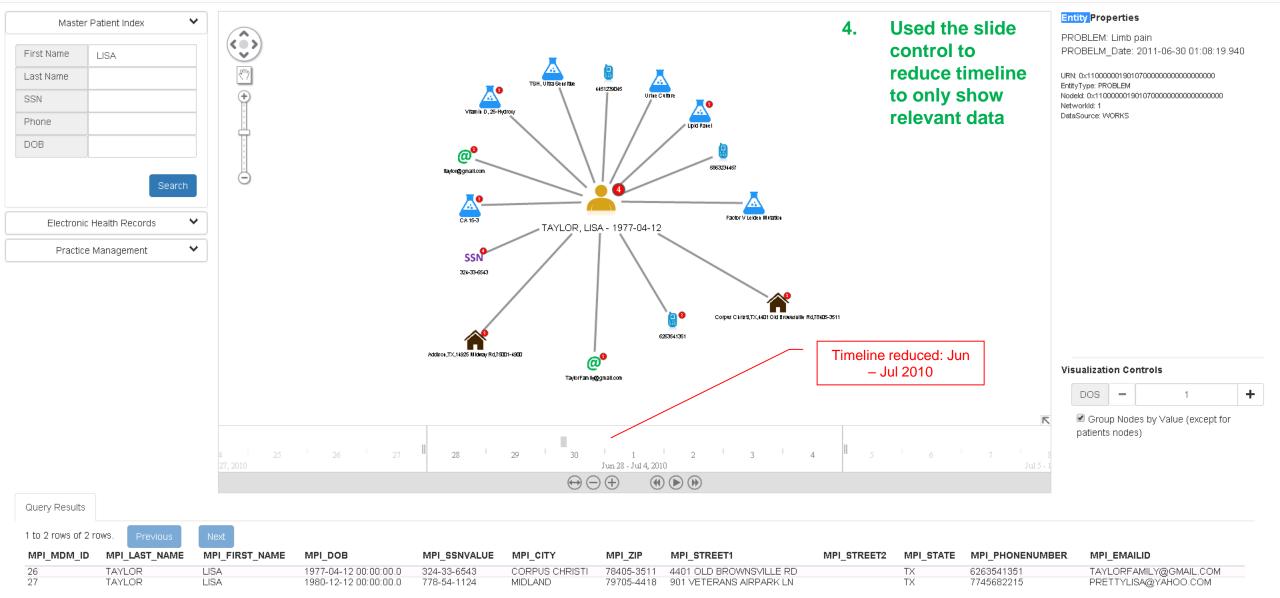

## Showing own dummy data for HIPAA compliance. MPI, EHR and PM data sources combined.

•

A PARTNER of HUNTINGTON HOSPITAL

A PARTNER of HUNTINGTON HOSPITAL

•

A PARTNER of HUNTINGTON HOSPITAL

Virtual Master Patient Index by