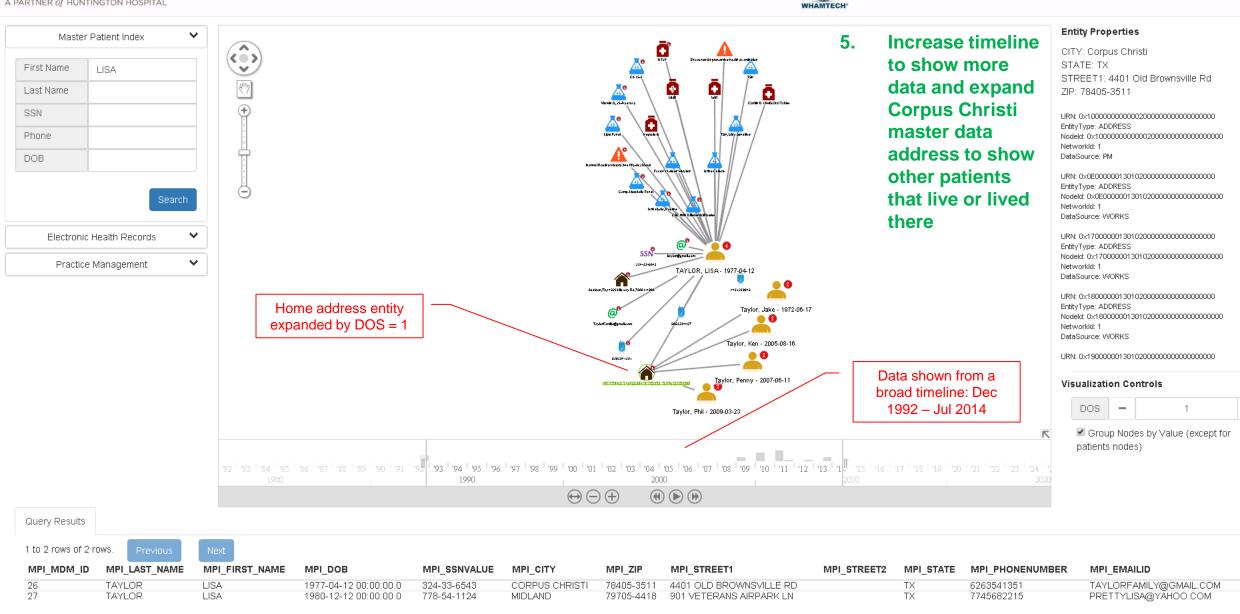

## Showing own dummy data for HIPAA compliance. MPI, EHR and PM data sources combined.

•

A PARTNER of HUNTINGTON HOSPITAL

A PARTNER of HUNTINGTON HOSPITAL

•

A PARTNER of HUNTINGTON HOSPITAL

Virtual Master Patient Index by